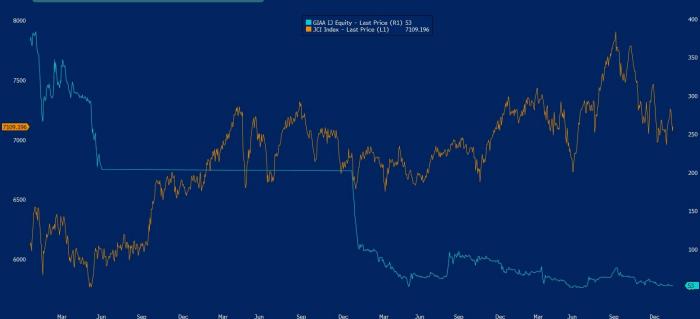

## SUMMARY HIGHLIGHTS

GTAA 11 Equity (Ga

| LAST PRICE (IDR) AS OF 31 JANUARY 2025 | 53             |
|----------------------------------------|----------------|
| LAST EXCHANGE RATE (IDR/USD)           | 16,300         |
| SHARES OUTSTANDING                     | 91,480,783,837 |
| FREE FLOAT (%)                         | 26.76%         |
| MARKET CAPITALIZATION (IDR)            | 4,84T          |